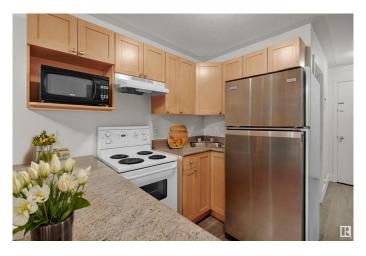

#### \$69,900

1 Bedroom, 1.00 Bathroom, 339 sqft Condo / Townhouse on 0.00 Acres

Westmount, Edmonton, AB

Welcome Home! Studio Apartment in Westmount Manor Just on 124 St. Terrific Location close to Down town, Rogers Place, and walking distance to all your favourite spots for shopping, dining, and walking trails. Entire building getting a face lift to compliment the location and future value. Ground floor unit has covered concrete patio. Updated bathroom, living and kitchen. Vinyl plank flooring throughout. Appliances included. Ample closet space. Affordable downtown living makes this a great investment property or place to call home. Easy access to university, work, and all of what Edmonton has to offer. Condo fees include heat and water.

### Interior

Appliances Refrigerator, Stove-Electric Heating Baseboard, Natural Gas