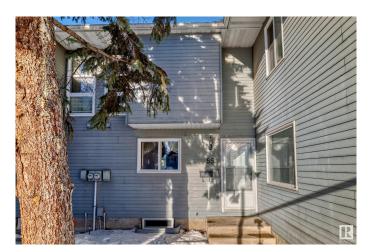

## \$209,900

3 Bedroom, 1.50 Bathroom, 1,131 sqft Condo / Townhouse on 0.00 Acres

Sakaw, Edmonton, AB

2 storey townhouse in Sakaw features newer carpets finished TV room in basement, wood burning fireplace, fenced back yard and newer high efficiency furnace. 5 appliances and fenced concrete back yard. pets allowed but in townhouse and exclusive use yard. on common property must be under control of owner and not loose.

#### **Exterior**

Exterior Wood, Metal

Exterior Features Fenced, Landscaped, Public Transportation, Schools, Shopping Nearby

Roof Asphalt Shingles

Construction Wood, Metal

Foundation Concrete Perimeter