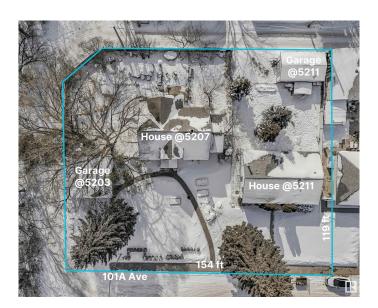

# \$926,175 - 5203-5209 101a Avenue, Edmonton

MLS® #E4420274

## \$926,175

0 Bedroom, 1.00 Bathroom, Single Family on 0.00 Acres

Fulton Place, Edmonton, AB

**INVESTORS & BUILDERS! Incredible** development opportunity in Fulton Place! A rare 4 adjacent lots 154.5 (frontage) by 118.7 (depth) totaling 1683 SQM, perfect for multi-residential, dream homes, duplexes, townhouses, basement suites, garage/garden suites, or a multi-family infill. Two existing bungalows with garages and month-to-month renters offer immediate cash flow while you plan your project. Ideally located minutes from downtown, within walking distance to Capilano Mall, and close to Gold Bar Park, river valley trails, Rundle Park, and Hardisty Fitness Centre. Top schools like Hardisty, McEwan, and King's College add to its appeal. A prime opportunity in a thriving, well-connected community. Don't miss your chance to invest in Fulton Place! To be sold with adjacent lot 5211 101A Ave for \$1,325,000.