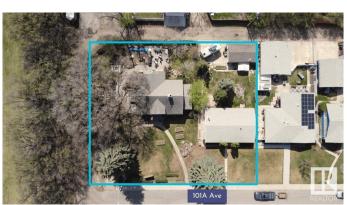

# \$926,175 - 5203-5209 101a Avenue, Edmonton

MLS® #E4420274

## \$926,175

0 Bedroom, 1.00 Bathroom, Single Family on 0.00 Acres

Fulton Place, Edmonton, AB

**INVESTORS & BUILDERS! Incredible** development opportunity in Fulton Place! A rare 4 adjacent lots 154.5 (frontage) by 118.7 (depth) totaling 1683 SQM, perfect for multi-residential, dream homes, duplexes, townhouses, basement suites, garage/garden suites, or a multi-family infill. Two existing bungalows with garages and month-to-month renters offer immediate cash flow while you plan your project. Ideally located minutes from downtown, within walking distance to Capilano Mall, and close to Gold Bar Park, river valley trails, Rundle Park, and Hardisty Fitness Centre. Top schools like Hardisty, McEwan, and King's College add to its appeal. A prime opportunity in a thriving, well-connected community. Don't miss your chance to invest in Fulton Place! To be sold with adjacent lot 5211 101A Ave for \$1,325,000.