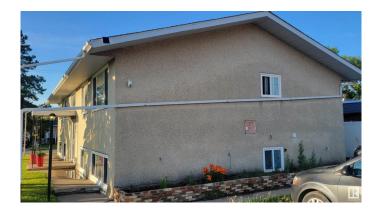

# \$699.000

7 Bedroom, 4.00 Bathroom, 1,798 sqft Single Family on 0.00 Acres

South Telford, Leduc, AB

Ideally situated next to Telford Lake, Telford Park, Peace Park, and F. Lede Park, this well-maintained raised bungalow fourplex presents a rare opportunity in this price range. Offering over 1,790 sq. ft. per floor, the property includes three 2-bedroom units and one 1-bedroom unit, generating a combined annual revenue of \$56,400. Recent upgrades include a new roof (2019), updated windows, a replaced boiler, and some modernized kitchens, enhancing both functionality and tenant appeal. Shared central laundry is conveniently located in the basement. With excellent public transit access and just 1 km from the Leduc Recreation Centre, this centrally located property consistently attracts quality tenants. Whether you're a seasoned investor or looking to begin your real estate portfolio, this fourplex is well-positioned for long-term rental income and strong value appreciation. Fire Extinguishers updated May 2025

Built in 1976

Sub-Type 4PLEX

Style Raised Bungalow

Status Active

# **Exterior**

Exterior Wood, Stucco

Exterior Features Backs Onto Park/Trees, Corner Lot, Lake Access Property,

Park/Reserve

Roof Asphalt Shingles

Construction Wood, Stucco

Foundation Concrete Perimeter