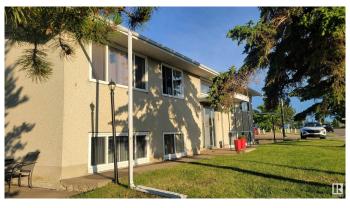

# \$699.000

7 Bedroom, 4.00 Bathroom, 1,798 sqft Single Family on 0.00 Acres

South Telford, Leduc, AB

Ideally situated next to Telford Lake, Telford Park, Peace Park, and F. Lede Park, this well-maintained raised bungalow fourplex presents a rare opportunity in this price range. Offering over 1,790 sq. ft. per floor, the property includes three 2-bedroom units and one 1-bedroom unit, generating a combined annual revenue of \$56,400. Recent upgrades include a new roof (2019), updated windows, a replaced boiler, and some modernized kitchens, enhancing both functionality and tenant appeal. Shared central laundry is conveniently located in the basement. With excellent public transit access and just 1 km from the Leduc Recreation Centre, this centrally located property consistently attracts quality tenants. Whether you're a seasoned investor or looking to begin your real estate portfolio, this fourplex is well-positioned for long-term rental income and strong value appreciation. Fire Extinguishers updated May 2025

Built in 1976

Sub-Type 4PLEX

Style Raised Bungalow

Status Active

# **Exterior**

Exterior Wood, Stucco

Exterior Features Backs Onto Park/Trees, Corner Lot, Lake Access Property,

Park/Reserve

Roof Asphalt Shingles

Construction Wood, Stucco

Foundation Concrete Perimeter