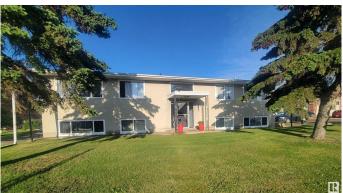

# \$699.000

7 Bedroom, 4.00 Bathroom, 1,798 sqft Single Family on 0.00 Acres

South Telford, Leduc, AB

Ideally situated next to Telford Lake, Telford Park, Peace Park, and F. Lede Park, this well-maintained raised bungalow fourplex presents a rare opportunity in this price range. Offering over 1,790 sq. ft. per floor, the property includes three 2-bedroom units and one 1-bedroom unit, generating a combined annual revenue of \$56,400. Recent upgrades include a new roof (2019), updated windows, a replaced boiler, and some modernized kitchens, enhancing both functionality and tenant appeal. Shared central laundry is conveniently located in the basement. With excellent public transit access and just 1 km from the Leduc Recreation Centre, this centrally located property consistently attracts quality tenants. Whether you're a seasoned investor or looking to begin your real estate portfolio, this fourplex is well-positioned for long-term rental income and strong value appreciation. Fire Extinguishers updated May 2025

Built in 1976

Sub-Type 4PLEX

Style Raised Bungalow

Status Active

# **Exterior**

Exterior Wood, Stucco

Exterior Features Backs Onto Park/Trees, Corner Lot, Lake Access Property,

Park/Reserve

Roof Asphalt Shingles

Construction Wood, Stucco

Foundation Concrete Perimeter