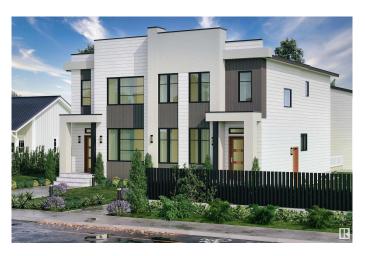

## \$1,775,000

10 Bedroom, 10.00 Bathroom, 4,886 sqft Single Family on 0.00 Acres

Hillview, Edmonton, AB

Investor Alert! Welcome to Hillview! This exceptional side-by-side duplex is perfect for homeowners, investors, or multi-generational living. Featuring 14 bedrooms and 10 full bathrooms, this property includes six legal suites, with main-floor dens/bedrooms and full bathrooms on both levels. Enjoy an open-concept design, high-end finishes, and a spacious master suite. Legal basement suites each offer 2 bedrooms, 1 bathroom, a private entrance, a full kitchen, and in-suite laundry. Plus, the garden suite provides a self-contained 1-bedroom, 1-bathroom unit with its own kitchen and laundry. Additional features include detached double garages, a prime location near schools, shopping, hospitals, and transit. Great turnkey opportunity!

#### **Essential Information**

MLS® # E4428575 Price \$1,775,000

Bedrooms 10
Bathrooms 10.00
Full Baths 10

Square Footage 4,886

Acres 0.00

Year Built 1979

Type Single Family

Sub-Type Duplex Side By Side

### **Exterior**

Exterior Wood, Stucco

Exterior Features Golf Nearby, Playground Nearby, Schools, Shopping Nearby

Roof See Remarks
Construction Wood, Stucco

Foundation Concrete Perimeter