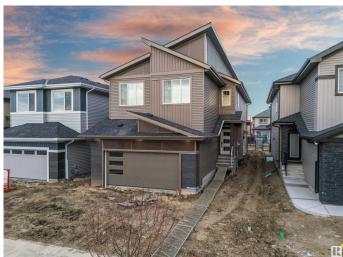

# \$649,000 - 150 Larch Crescent, Leduc

MLS® #E4431946

#### \$649,000

4 Bedroom, 2.50 Bathroom, 2,371 sqft Single Family on 0.00 Acres

Woodbend, Leduc, AB

Welcome to this beautifully crafted 2,370 sq. ft. home in the desirable community of Woodbend, Leduc. This two-storey gem features an open-to-above great room, a stylish kitchen with built-in wall oven and microwave, plus a functional spice kitchen for all your cooking needs. A bright nook, main floor den, and a mudroom with custom shelving add to the thoughtful layout. Upstairs, enjoy a cozy bonus room, tech space, and a laundry room with open shelving. The spacious primary suite offers a luxurious ensuite and large walk-in closet, while the two additional bedrooms each include their own W.I.C. Designed for growing families and entertainers alike, this home blends smart design with elegant finishes. A backyard deck, double garage, and prime location near parks, schools, and trails complete the package. Move-in ready and full of features, this home is a must-see!