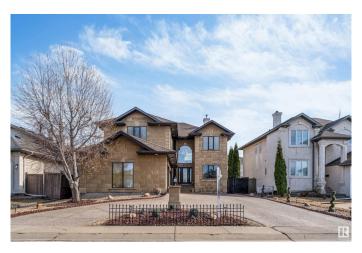

### \$859,000

4 Bedroom, 3.50 Bathroom, 3,004 sqft Single Family on 0.00 Acres

Belle Rive, Edmonton, AB

Right across the lake in the heart of Belle Rive! This impressive 4 bedroom, 3.5 bathroom triple-car garage home offers approximately 3000 square feet; featuring generous living space, including a main-floor den, living & family room, dining room and kitchen. A stunning open-to-above living room floods the space with natural light. Upstairs, you'll find 4 spacious bedrooms and 3 full bathrooms. The primary suite features a walk-in closet and a 4 piece ensuite. The unfinished basement gives you the opportunity to create the space of your dreams!

#### **Exterior**

Exterior Wood, Stone, Stucco

Exterior Features Fenced, Low Maintenance Landscape, Public Transportation

Roof Asphalt Shingles

Construction Wood, Stone, Stucco Foundation Concrete Perimeter