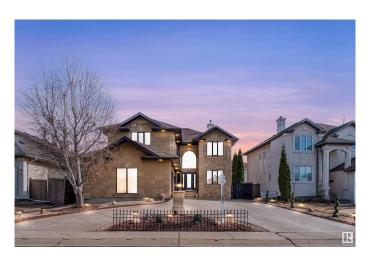

### \$859,000

4 Bedroom, 3.50 Bathroom, 3,004 sqft Single Family on 0.00 Acres

Belle Rive, Edmonton, AB

Right across the lake in the heart of Belle Rive! This impressive 4 bedroom, 3.5 bathroom triple-car garage home offers approximately 3000 square feet; featuring generous living space, including a main-floor den, living & family room, dining room and kitchen. A stunning open-to-above living room floods the space with natural light. Upstairs, you'll find 4 spacious bedrooms and 3 full bathrooms. The primary suite features a walk-in closet and a 4 piece ensuite. The unfinished basement gives you the opportunity to create the space of your dreams!

#### **Exterior**

Exterior Wood, Stone, Stucco

Exterior Features Fenced, Low Maintenance Landscape, Public Transportation

Roof Asphalt Shingles

Construction Wood, Stone, Stucco Foundation Concrete Perimeter