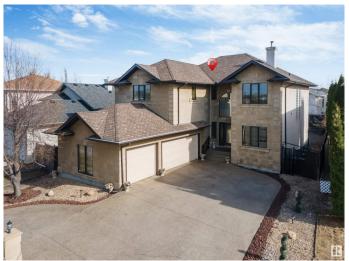

### \$859,000

4 Bedroom, 3.50 Bathroom, 3,004 sqft Single Family on 0.00 Acres

Belle Rive, Edmonton, AB

Right across the lake in the heart of Belle Rive! This impressive 4 bedroom, 3.5 bathroom triple-car garage home offers approximately 3000 square feet; featuring generous living space, including a main-floor den, living & family room, dining room and kitchen. A stunning open-to-above living room floods the space with natural light. Upstairs, you'll find 4 spacious bedrooms and 3 full bathrooms. The primary suite features a walk-in closet and a 4 piece ensuite. The unfinished basement gives you the opportunity to create the space of your dreams!

#### **Amenities**

Amenities Air Conditioner, Natural Gas BBQ Hookup

Parking Triple Garage Attached

#### **Exterior**

Exterior Wood, Stone, Stucco

Exterior Features Fenced, Low Maintenance Landscape, Public Transportation

Roof Asphalt Shingles

Construction Wood, Stone, Stucco Foundation Concrete Perimeter