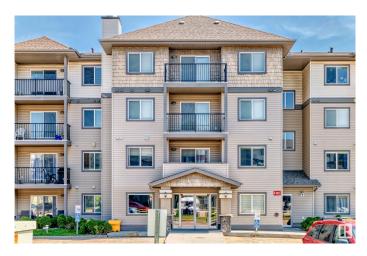

## \$199,900 - 118 309 Clareview Station Drive, Edmonton

MLS® #E4438141

## \$199,900

2 Bedroom, 2.00 Bathroom, 820 sqft Condo / Townhouse on 0.00 Acres

Clareview Town Centre, Edmonton, AB

WELCOME HOME, to this fabulous upgraded 2 Bed, 2 Bath, main floor unit. Featuring New Black Stainless appliances, new counter tops, new Kitchen sink and faucet, Vinyl plank flooring, secluded Patio with privacy screens. This home has been recently painted throughout. Close to everything you need, just steps to LRT, walking distance to schools, shopping and recreation facilities. Luxury window coverings on the large windows that flood the unit with Natural light, underground parking for those long winters. Building has a great main floor workout room.

## **Community Information**

| Address                | 118 309 Clareview Station Drive                                                                                                                                                        |
|------------------------|----------------------------------------------------------------------------------------------------------------------------------------------------------------------------------------|
| Area                   | Edmonton                                                                                                                                                                               |
| Subdivision            | Clareview Town Centre                                                                                                                                                                  |
| City                   | Edmonton                                                                                                                                                                               |
| County                 | ALBERTA                                                                                                                                                                                |
| Province               | AB                                                                                                                                                                                     |
| Postal Code            | T5Y 0C5                                                                                                                                                                                |
| Amenities              |                                                                                                                                                                                        |
| Amenities              | Detectors Smoke, Exercise Room, No Animal Home, No Smoking<br>Home, Parking-Visitor, Patio, Recreation Room/Centre, Secured<br>Parking, Security Door, Storage-In-Suite, Vinyl Windows |
| Parking Spaces         | 1                                                                                                                                                                                      |
| Parking                | Underground                                                                                                                                                                            |
| Interior               |                                                                                                                                                                                        |
| Interior Features      | ensuite bathroom                                                                                                                                                                       |
| Appliances             | Dishwasher-Built-In, Garage Control, Microwave Hood Fan, Refrigerator,<br>Stacked Washer/Dryer, Stove-Electric, Window Coverings                                                       |
| Heating                | Baseboard, Natural Gas                                                                                                                                                                 |
| # of Stories           | 4                                                                                                                                                                                      |
| Stories                | 1                                                                                                                                                                                      |
| Has Basement           | Yes                                                                                                                                                                                    |
| Basement               | None, No Basement                                                                                                                                                                      |
| Exterior               |                                                                                                                                                                                        |
| Exterior               | Wood, Vinyl                                                                                                                                                                            |
| Exterior Features      | Golf Nearby, Landscaped, No Through Road, Playground Nearby, Public Swimming Pool, Public Transportation, Schools, Shopping Nearby                                                     |
| Roof                   | Fiberglass                                                                                                                                                                             |
| Construction           | Wood, Vinyl                                                                                                                                                                            |
| Foundation             | Concrete Perimeter                                                                                                                                                                     |
| Additional Information |                                                                                                                                                                                        |
| Date Listed            | May 22nd, 2025                                                                                                                                                                         |
| Days on Market         | 58                                                                                                                                                                                     |