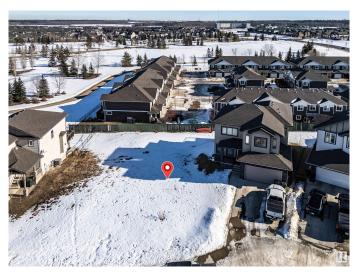

### \$229,900

0 Bedroom, 0.00 Bathroom, Single Family on 0.00 Acres

Spruce Village, Spruce Grove, AB

One of the last TWO WALKOUT LOTS remaining in Spruce Village backing onto Jubilee Park. Zoned for duplex or single family. Or buy the lot next door and build a bungalow duplex unit over the two lots. Enjoy the benefits of building in an already well established neighborhood. Located within a 5minute walk to Greystone Centennial Middle School. This neighborhood is on the most eastern side of Spruce grove making it only 15 min drive to the west end of Edmonton. This is a 4600 sf lot with a 30 foot building pocket. A great location with trails, parks, family friendly amenities at your doorstep. This is a great opportunity to build to suit.

## **Exterior**

Exterior Features Backs Onto Park/Trees, Park/Reserve, Public Transportation, Schools