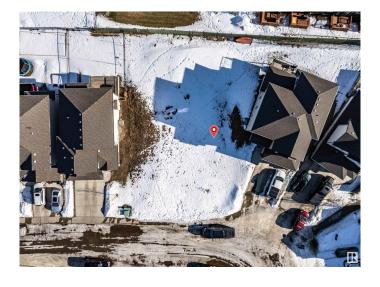

### \$229,900

0 Bedroom, 0.00 Bathroom, Single Family on 0.00 Acres

Spruce Village, Spruce Grove, AB

One of the last TWO WALKOUT LOTS remaining in Spruce Village backing onto Jubilee Park. Zoned for duplex or single family. Or buy the lot next door and build a bungalow duplex unit over the two lots. Enjoy the benefits of building in an already well established neighborhood. Located within a 5minute walk to Greystone Centennial Middle School. This neighborhood is on the most eastern side of Spruce grove making it only 15 min drive to the west end of Edmonton. This is a 4600 sf lot with a 30 foot building pocket. A great location with trails, parks, family friendly amenities at your doorstep. This is a great opportunity to build to suit.

## **Exterior**

Exterior Features Backs Onto Park/Trees, Park/Reserve, Public Transportation, Schools