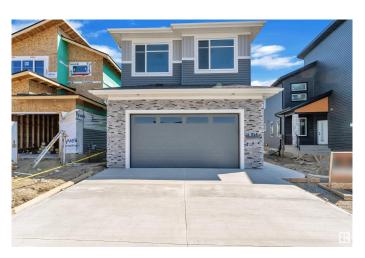

# \$719,000 - 123 Lilac Close, Leduc

MLS® #E4440448

### \$719,000

5 Bedroom, 4.00 Bathroom, 2,480 sqft Single Family on 0.00 Acres

Woodbend, Leduc, AB

5 Br 4 bath || Stunning Double car Garage ||
The main floor welcomes you with an open layout that flows effortlessly .Open to above Living area with feature wall & electric fireplace . Main floor bedroom and full bathroom.
BEAUTIFUL Built In Kitchen truly a masterpiece with Centre island. Spice Kitchen. Dining nook with access to backyard . Mud room with MDF Shelves. Oak staircase leads to bonus room. 4 bedrooms on upper level with 3 bathrooms. Huge Primary br with 5pc fully custom ensuite & W/I closet. Two more br's with jack & jill bathroom. Another bedroom with common bathroom. Laundry on 2nd floor. Side entrance for basement.

#### **Essential Information**

MLS® # E4440448 Price \$719,000

Bedrooms 5
Bathrooms 4.00
Full Baths 4

Square Footage 2,480 Acres 0.00 Year Built 2024

Type Single Family

Sub-Type Detached Single Family

Style 2 Storey
Status Active

#### **Amenities**

Amenities No Animal Home, No Smoking Home

Parking Double Garage Attached

#### **Exterior**

Exterior Wood, Vinyl

Exterior Features Airport Nearby, Schools, Shopping Nearby

Roof Asphalt Shingles

Construction Wood, Vinyl

Foundation Concrete Perimeter