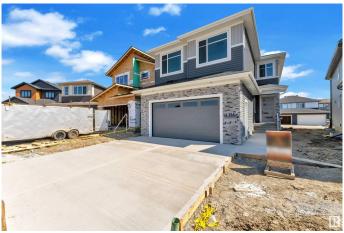

# \$719,000 - 123 Lilac Close, Leduc

MLS® #E4440448

### \$719,000

5 Bedroom, 4.00 Bathroom, 2,480 sqft Single Family on 0.00 Acres

Woodbend, Leduc, AB

5 Br 4 bath || Stunning Double car Garage ||
The main floor welcomes you with an open layout that flows effortlessly .Open to above Living area with feature wall & electric fireplace . Main floor bedroom and full bathroom.
BEAUTIFUL Built In Kitchen truly a masterpiece with Centre island. Spice Kitchen. Dining nook with access to backyard . Mud room with MDF Shelves. Oak staircase leads to bonus room. 4 bedrooms on upper level with 3 bathrooms. Huge Primary br with 5pc fully custom ensuite & W/I closet. Two more br's with jack & jill bathroom. Another bedroom with common bathroom. Laundry on 2nd floor. Side entrance for basement.

#### **Essential Information**

MLS® # E4440448 Price \$719,000

Bedrooms 5
Bathrooms 4.00
Full Baths 4

Square Footage 2,480 Acres 0.00 Year Built 2024

Type Single Family

Sub-Type Detached Single Family

Style 2 Storey
Status Active

#### **Amenities**

Amenities No Animal Home, No Smoking Home

Parking Double Garage Attached

#### **Exterior**

Exterior Wood, Vinyl

Exterior Features Airport Nearby, Schools, Shopping Nearby

Roof Asphalt Shingles

Construction Wood, Vinyl

Foundation Concrete Perimeter