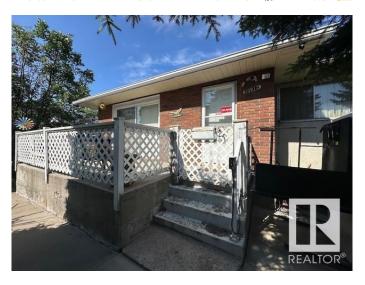

# \$359,900

3 Bedroom, 2.00 Bathroom, 1,041 sqft Single Family on 0.00 Acres

High Park (Edmonton), Edmonton, AB

Excellent infill opportunity in High Park with this large 50x148 rectangular lot, ideal for future development. Located on a quiet street close High Park School, 156 St, 111 Ave, Yellowhead Trail, and downtown access, this property offers excellent potential A prime west-end location known for infill growth, this lot combines size, shape, and location to support a strong long-term investment in one of Edmonton's evolving neighbourhoods.

#### **Exterior**

Exterior Wood, Brick, Stucco

Exterior Features Back Lane, Flat Site, Public Transportation, Schools, Shopping Nearby

Roof Asphalt Shingles

Construction Wood, Brick, Stucco

Foundation Concrete Perimeter