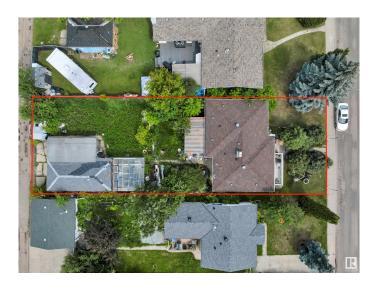

# \$359,900

3 Bedroom, 2.00 Bathroom, 1,041 sqft Single Family on 0.00 Acres

High Park (Edmonton), Edmonton, AB

Excellent infill opportunity in High Park with this large 50x148 rectangular lot, ideal for future development. Located on a quiet street close High Park School, 156 St, 111 Ave, Yellowhead Trail, and downtown access, this property offers excellent potential A prime west-end location known for infill growth, this lot combines size, shape, and location to support a strong long-term investment in one of Edmonton's evolving neighbourhoods.