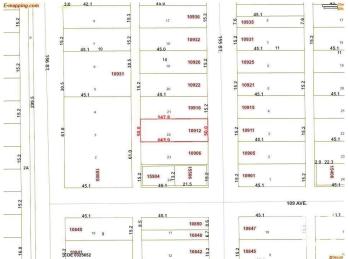

# \$359,900

3 Bedroom, 2.00 Bathroom, 1,041 sqft Single Family on 0.00 Acres

High Park (Edmonton), Edmonton, AB

Excellent infill opportunity in High Park with this large 50x148 rectangular lot, ideal for future development. Located on a quiet street close High Park School, 156 St, 111 Ave, Yellowhead Trail, and downtown access, this property offers excellent potential A prime west-end location known for infill growth, this lot combines size, shape, and location to support a strong long-term investment in one of Edmonton's evolving neighbourhoods.

# **Community Information**

Address 10912 155 Street

Area Edmonton

Subdivision High Park (Edmonton)

City Edmonton
County ALBERTA

Province AB

Postal Code T5P 2N1