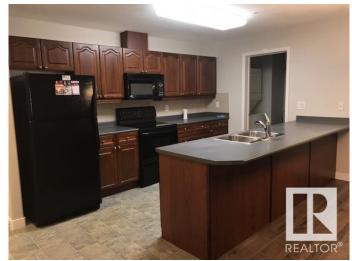

### \$214,900

2 Bedroom, 2.00 Bathroom, 1,004 sqft Condo / Townhouse on 0.00 Acres

Canon Ridge, Edmonton, AB

Backing Onto Ravine, this Newly Renovated 2 Bedroom, 2 Bathroom Condo is located in a well run +18 Complex, small pets with board approval. New Laminate, New Paint, and ready for its new owner. This property comes with 5 appliances, insuite Laundry. Also, 1 titled underground heated parking stall for the cold winters & lots of Visitor Parking. The Ravines at Hermitage also has Genie Pad for communication with Management and Board. Garbage Shoot on Each Floor. There is a amenities room for your enjoyment. Which has a BBQ on the patio along with a pool table, shuffleboard, TV, and Library for your enjoyment. (Great for family Parties). Don't wait on this one!!! This is a Great Complex to Live in!!!!

#### Interior

Interior Features ensuite bathroom

Appliances Dishwasher-Built-In, Fan-Ceiling, Microwave Hood Fan, Refrigerator,

Stacked Washer/Dryer, Stove-Electric, Window Coverings

Heating Hot Water, Natural Gas