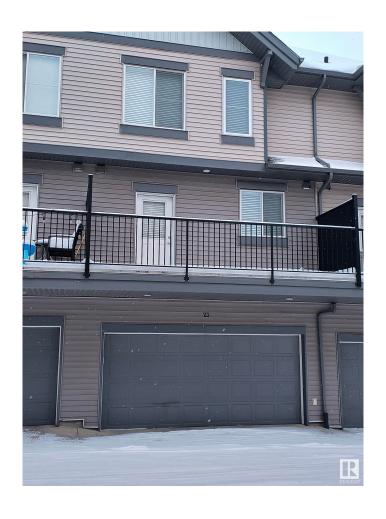

### \$326,000

3 Bedroom, 2.50 Bathroom, 1,453 sqft Condo / Townhouse on 0.00 Acres

Walker, Edmonton, AB

Welcome to Southern Springs in SW Edmonton, where comfort meets convenience in this 2011-built, 1,453 sq ft, 3-bedroom townhouse with a double attached garage and lake views from the balcony. Three finished levels offering ample space for living and entertaining. Modern kitchen with plenty of cabinet storage and stainless kitchen appliances. Expansive living and dining rooms with access to a large deck for a gas BBQ hookup. Ground floor flex space perfect for a home office plus direct garage access. Southern Spring offers privacy, secured parking, and visitor parking in a well-maintained complex. Close to parks, schools, shopping, public transit, and all essential amenities

### **Amenities**

Amenities No Animal Home, No Smi

Windows

Parking Double Garage Attached

## **Exterior**

Exterior Wood, Brick, Vinyl

Exterior Features Landscaped, Park/Reserve,

Nearby

Roof Asphalt Shingles
Construction Wood, Brick, Vinyl
Foundation Concrete Perimeter