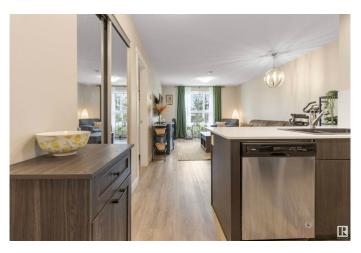

## \$208,888

1 Bedroom, 1.00 Bathroom, 548 sqft Condo / Townhouse on 0.00 Acres

Tamarack, Edmonton, AB

Immaculate main floor unit with private south-facing balcony overlooking quiet green area. Peninsula kitchen features quartz countertops with extended eating bar, ceramic backsplash, stainless steel appliances and granite sink. Large living room with oversized windows and garden door to sunny patio. Spacious bedroom with large walk-in closet. Luxury vinyl plank flooring and upgraded fixtures. In-suite laundry. Underground heated parking and private storage unit. Fantastic amenities including social rooftop patio, community vegetable garden and fenced dog park. Close to all services including public transportation, shopping, dining and entertainment. Don't miss out!

Remarks, Rooftop Deck/Patio

Parking Heated, Underground

Interior

Appliances Dishwasher-Built-In, Microwave Hood Fan, Refrigerator, Stacked

Washer/Dryer, Stove-Electric

Heating Baseboard, Hot Water, Natural Gas