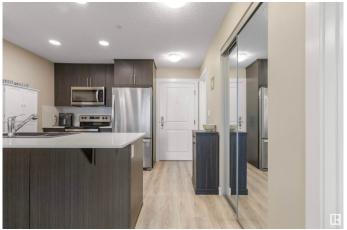

## \$208,888

1 Bedroom, 1.00 Bathroom, 548 sqft Condo / Townhouse on 0.00 Acres

Tamarack, Edmonton, AB

Immaculate main floor unit with private south-facing balcony overlooking quiet green area. Peninsula kitchen features quartz countertops with extended eating bar, ceramic backsplash, stainless steel appliances and granite sink. Large living room with oversized windows and garden door to sunny patio. Spacious bedroom with large walk-in closet. Luxury vinyl plank flooring and upgraded fixtures. In-suite laundry. Underground heated parking and private storage unit. Fantastic amenities including social rooftop patio, community vegetable garden and fenced dog park. Close to all services including public transportation, shopping, dining and entertainment. Don't miss out!

Remarks, Rooftop Deck/Patio

Parking Heated, Underground

Interior

Appliances Dishwasher-Built-In, Microwave Hood Fan, Refrigerator, Stacked

Washer/Dryer, Stove-Electric

Heating Baseboard, Hot Water, Natural Gas