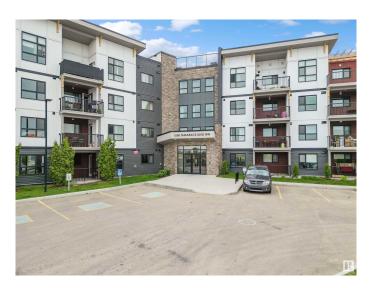

## **\$208,888 - 101 1506 Tamarack Boulevard, Edmonton**

MLS® #E4446171

## \$208,888

1 Bedroom, 1.00 Bathroom, 548 sqft Condo / Townhouse on 0.00 Acres

Tamarack, Edmonton, AB

Immaculate main floor unit with private south-facing balcony overlooking quiet green area. Peninsula kitchen features quartz countertops with extended eating bar, ceramic backsplash, stainless steel appliances and granite sink. Large living room with oversized windows and garden door to sunny patio. Spacious bedroom with large walk-in closet. Luxury vinyl plank flooring and upgraded fixtures. In-suite laundry. Underground heated parking and private storage unit. Fantastic amenities including social rooftop patio, community vegetable garden and fenced dog park. Close to all services including public transportation, shopping, dining and entertainment. Don't miss out!

## **Community Information**

Address 101 1506 Tamarack Boulevard

Area Edmonton
Subdivision Tamarack
City Edmonton
County ALBERTA

Province AB

Postal Code T6T 2J5

**Amenities** 

Amenities No Animal Home, No Smoking Home, Parking-Visitor, Patio, See