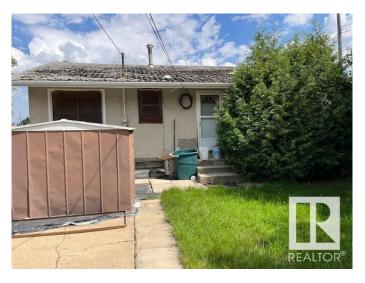

#### \$327,000

4 Bedroom, 2.00 Bathroom, 980 sqft Single Family on 0.00 Acres

Wellington, Edmonton, AB

Tremendous location for infill or complete renovation project. Across from the large and beautiful Wellington Park and cornering onto the alley for no Southside immediate neighbour. This strongly built Fekete bungalow with oversized double garage is on a large 630m2 lot with West facing backyard. Think of the potential in a prime location!

#### **Exterior**

Exterior Wood, Stucco
Exterior Features See Remarks

Roof Asphalt Shingles
Construction Wood, Stucco

Foundation Concrete Perimeter