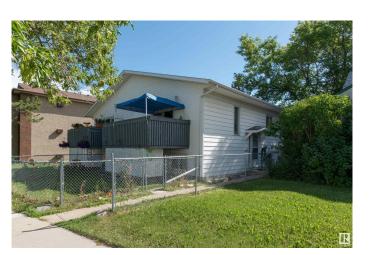

# \$165,000 - 4 4513 48 Street, Leduc

MLS® #E4446737

### \$165,000

2 Bedroom, 1.50 Bathroom, 560 sqft Condo / Townhouse on 0.00 Acres

Alexandra Park, Leduc, AB

NO CONDO fees in this east facing self managed condo fourplex. A total of over 1100 SF on both levels. There is an assigned tandem parking stall in the back and additional parking on the street. Features 2 bedrooms, 1.5 bathrooms, a good sized kitchen/dining area, a large living room, an east facing deck and a fenced yard area. Bedrooms are downstairs so warmer in the winter and cooler in the summer. With renovations this would be an affordable investment property or first home. Ready for immediate possession

#### **Exterior**

Exterior Wood, Vinyl

Exterior Features Back Lane, Fenced, Flat Site, Playground Nearby, Public Swimming

Pool, Public Transportation, Schools, Shopping Nearby

Roof Asphalt Shingles

Construction Wood, Vinyl