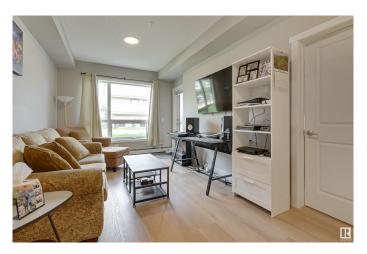

## \$193,900

1 Bedroom, 1.00 Bathroom, 580 sqft Condo / Townhouse on 0.00 Acres

Pembina, Edmonton, AB

Come view this 2024 condo in the 'ALOFT SKYVIEW'. Located in one of Edmonton's northwest communities of Skyview very close to plenty of amenities and public transportation. This condo has a roof top patio that has some of the best views of the entire city. This floor plan is just over 580 sq ft and comes with a total of 1 bedroom & 1 full bathroom. Upgrades in this unit include quartz counter tops, tile back splash, led lighting, large windows, generous walk in closet, front load washer/dryer.

## **Community Information**

Address 124 12804 140 Avenue

Area Edmonton
Subdivision Pembina
City Edmonton

County ALBERTA

Province AB

Postal Code T6V 0M3