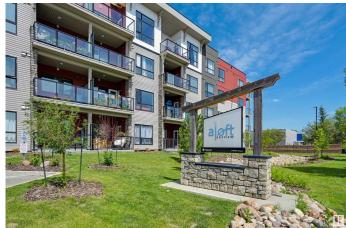

## \$193,900

1 Bedroom, 1.00 Bathroom, 580 sqft Condo / Townhouse on 0.00 Acres

Pembina, Edmonton, AB

Come view this 2024 condo in the 'ALOFT SKYVIEW'. Located in one of Edmonton's northwest communities of Skyview very close to plenty of amenities and public transportation. This condo has a roof top patio that has some of the best views of the entire city. This floor plan is just over 580 sq ft and comes with a total of 1 bedroom & 1 full bathroom. Upgrades in this unit include quartz counter tops, tile back splash, led lighting, large windows, generous walk in closet, front load washer/dryer.

## **Community Information**

Address 124 12804 140 Avenue

Area Edmonton
Subdivision Pembina
City Edmonton

County ALBERTA

Province AB

Postal Code T6V 0M3