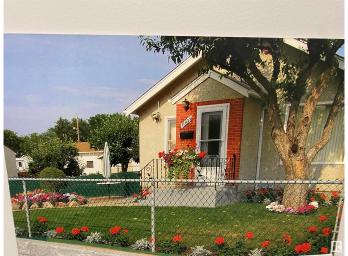

## \$524,000

3 Bedroom, 1.00 Bathroom, 714 sqft Single Family on 0.00 Acres

Newton, Edmonton, AB

RARE GEM FOR GARDENERS & HOBBYISTS! Tired of tiny city lots? This beautiful 0.28 acre property features a well-maintained character home, a giant 1,175 SQ FT heated greenhouse, a 24x26 double garage, and RV parking! Everything has been lovingly cared for and is move-in ready. Enjoy the freedom of growing your own food year-round, launching a backyard greenhouse business, or simply soaking up space and sunshine in your private urban oasis. A perfect home for someone who values land, privacy, and possibilities â€" all while keeping future redevelopment options open!

## **Exterior**

Exterior Wood, Stucco

Exterior Features Fenced, Golf Nearby, Landscaped, Park/Reserve, Paved Lane, Picnic

Area, Public Swimming Pool, Public Transportation, Schools, Shopping

Nearby

Roof Asphalt Shingles