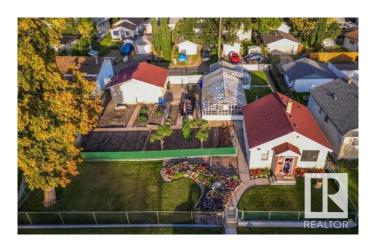

## \$524,000

3 Bedroom, 1.00 Bathroom, 714 sqft Single Family on 0.00 Acres

Newton, Edmonton, AB

RARE GEM FOR GARDENERS & HOBBYISTS! Tired of tiny city lots? This beautiful 0.28 acre property features a well-maintained character home, a giant 1,175 SQ FT heated greenhouse, a 24x26 double garage, and RV parking! Everything has been lovingly cared for and is move-in ready. Enjoy the freedom of growing your own food year-round, launching a backyard greenhouse business, or simply soaking up space and sunshine in your private urban oasis. A perfect home for someone who values land, privacy, and possibilities â€" all while keeping future redevelopment options open!

## **Amenities**

Amenities Greenhouse, Patio

Parking Spaces 6

Parking Double Garage Detached, Over Sized, RV Parking

Interior

Appliances Dishwasher-Portable, Dryer, Freezer, Oven-Microwave, Refrigerator,

Stove-Electric, Vacuum System Attachments, Vacuum Systems,

## **Exterior**

Exterior Wood, Stucco

Exterior Features Fenced, Golf Nearby, Landscaped, Park/Reserve, Paved Lane, Picnic

Area, Public Swimming Pool, Public Transportation, Schools, Shopping

Nearby

Roof Asphalt Shingles