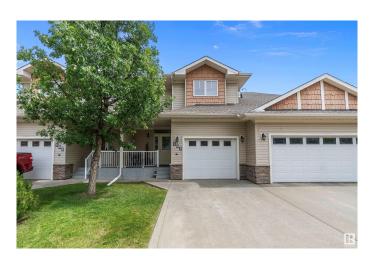

#### \$289,000

4 Bedroom, 2.50 Bathroom, 1,340 sqft Condo / Townhouse on 0.00 Acres

West Haven, Leduc, AB

Immaculate 4 bedroom townhouse with a attached single garage. Front veranda to have morning coffee, inside there is an open floor place with living room with gas fireplace and garden door out to your east facing back deck. Spacious kitchen with lot of cabinets, 2 pantries, all appliances. There is a 2 piece powder room on the main floor and hardwood floors. Upstairs features a large landing and 3 bedrooms, 4 piece main bathroom. The primary suite has a walk in closet and private ensuite bathroom. The FULLY FINISHED basement has a family room space, 4th bedroom, storage room, laundry. Situated in a quiet gated community.

### Interior

Interior Features ensuite bathroom

Appliances Dishwasher-Built-In, Dryer, Garage Control, Garage Opener,

Refrigerator, Stove-Electric, Washer, Window Coverings

Heating Forced Air-1, Natural Gas