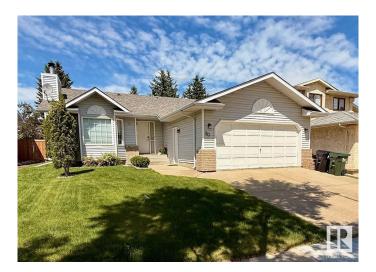

#### \$500,000

4 Bedroom, 2.00 Bathroom, 1,362 sqft Single Family on 0.00 Acres

Clover Bar Ranch, Sherwood Park, AB

Fantastic bungalow in convenient Sherwood Park location! This very well kept home is perfect for anyone looking for a great home in the quiet and desited neighborhood of Clover Bar Ranch. Main level features a living room with gas fireplace at the front of the home. The eat-in kitchen is a nice size and has patio door access to your private deck and yard. 3 bedrooms on the main level including a nice size primary with 3 piece ensuite. Finishing off the main level is a 4 piece main bath and laundry closet as well. Basement is partially finished with a 4th bedroom and bathroom rough in as well. Double attached garage.

# Interior

Interior Features ensuite bathroom

Appliances See Remarks

Heating Forced Air-1, Natural Gas

Fireplace Yes
Fireplaces Insert

Stories 1

Has Basement Yes

Basement Full, Partially Finished