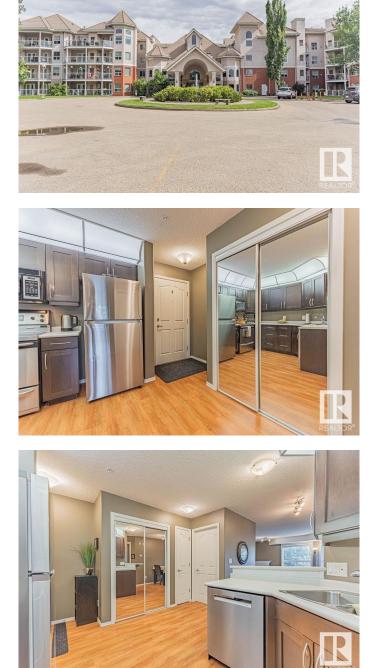

#### \$265,000

1 Bedroom, 1.00 Bathroom, 666 sqft Condo / Townhouse on 0.00 Acres

Riverdale, Edmonton, AB

Exceptional central Edmonton living in Riverdale. This one bedroom 665 square foot condo in the River Grande is an excellent opportunity for first time buyers, downtown professionals, or investors. Featuring a large living room with a north facing balcony, chef's klitchen with maple cabinets, stainless steel appliances, pot drawers, and a raised eat at bar, as well as a four piece bathroom, and a large primary bedroom. Other features and extras include heated underground parking with storage cage, corner gas fireplace in the living room, in suite laundry, dining area, built in A/C, roll shutter on the bedroom window, and a natural gas hookup on the balcony. The River Grand has extensive amenities including a workout room, rec room, party room, and a car wash bay in the parkade. Steps from river valley trails, minutes from downtown, and convenient access to schools and shopping.

# **Community Information**

| Address     | 222 9008 99 Avenue |
|-------------|--------------------|
| Area        | Edmonton           |
| Subdivision | Riverdale          |
| City        | Edmonton           |
| County      | ALBERTA            |
| Province    | AB                 |
| Postal Code | T5H 4M6            |

### Interior

| Appliances   | Air Conditioning-Central, Dishwasher-Built-In, Dryer, Refrigerator, Stove-Electric, Washer, Window Coverings |
|--------------|--------------------------------------------------------------------------------------------------------------|
| Heating      | Forced Air-1, Natural Gas                                                                                    |
| Fireplace    | Yes                                                                                                          |
| Fireplaces   | Corner                                                                                                       |
| # of Stories | 4                                                                                                            |
| Stories      | 1                                                                                                            |
| Has Basement | Yes                                                                                                          |
| Basement     | None, No Basement                                                                                            |
|              |                                                                                                              |