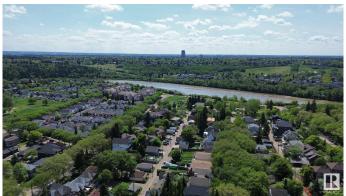

## \$429,000

0 Bedroom, 0.00 Bathroom, Single Family on 0.00 Acres

Riverdale, Edmonton, AB

LOCATION, LOCATION, LOCATION! RARE OPPORTUNITY! A rare chance to own a 50X150 FT WALK-OUT LOT in one of the most DESIRABLE LOCATIONs in RIVERDALE â€" a community celebrated for its character and unbeatable access to local conveniences. With approximately 7500 SQ FT of space, this WALKOUT LOT presents NUMEROUS DEVELOPMENT OPPORTUNITIES. Build your dream project in a TOP-TIER LOCATION just moments from SCHOOLS, the SCENIC RIVER VALLEY TRAILS, DAWSON PARK, DOWNTOWN, GOLF COURSES, SHOPPING, TRANSIT OPTIONS, and PLAYGROUNDS.

### **Exterior**

Exterior Features Back Lane, Hillside, No Through Road, Not Fenced, Not Landscaped,

River Valley View, River View, Schools, Shopping Nearby, Sloping Lot,

View City, View Downtown