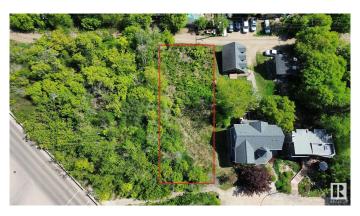

## \$429,000

0 Bedroom, 0.00 Bathroom, Single Family on 0.00 Acres

Riverdale, Edmonton, AB

LOCATION, LOCATION, LOCATION! RARE OPPORTUNITY! A rare chance to own a 50X150 FT WALK-OUT LOT in one of the most DESIRABLE LOCATIONs in RIVERDALE â€" a community celebrated for its character and unbeatable access to local conveniences. With approximately 7500 SQ FT of space, this WALKOUT LOT presents NUMEROUS DEVELOPMENT OPPORTUNITIES. Build your dream project in a TOP-TIER LOCATION just moments from SCHOOLS, the SCENIC RIVER VALLEY TRAILS, DAWSON PARK, DOWNTOWN, GOLF COURSES, SHOPPING, TRANSIT OPTIONS, and PLAYGROUNDS.

### **Exterior**

Exterior Features Back Lane, Hillside, No Through Road, Not Fenced, Not Landscaped,

River Valley View, River View, Schools, Shopping Nearby, Sloping Lot,

View City, View Downtown