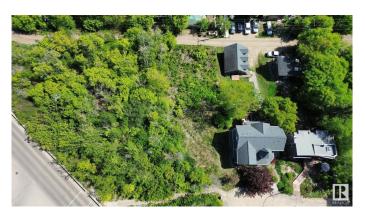

## \$429,000

0 Bedroom, 0.00 Bathroom, Single Family on 0.00 Acres

Riverdale, Edmonton, AB

LOCATION, LOCATION, LOCATION! RARE OPPORTUNITY! A rare chance to own a 50X150 FT WALK-OUT LOT in one of the most DESIRABLE LOCATIONs in RIVERDALE â€" a community celebrated for its character and unbeatable access to local conveniences. With approximately 7500 SQ FT of space, this WALKOUT LOT presents NUMEROUS DEVELOPMENT OPPORTUNITIES. Build your dream project in a TOP-TIER LOCATION just moments from SCHOOLS, the SCENIC RIVER VALLEY TRAILS, DAWSON PARK, DOWNTOWN, GOLF COURSES, SHOPPING, TRANSIT OPTIONS, and PLAYGROUNDS.

### **Exterior**

Exterior Features Back Lane, Hillside, No Through Road, Not Fenced, Not Landscaped,

River Valley View, River View, Schools, Shopping Nearby, Sloping Lot,

View City, View Downtown