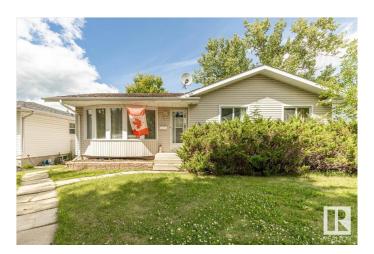

# \$378,000 - 84 Bella Coola Drive, Leduc

MLS® #E4447306

#### \$378,000

3 Bedroom, 2.00 Bathroom, 1,040 sqft Single Family on 0.00 Acres

Corinthia Park, Leduc, AB

If you have been waiting for a bungalow with a large detached garage where the lot still allows space for kids to play you better get your moving boxes ready. A rare find these days with 3 bedrooms and 2 bathrooms. A fenced yard and space to park your RV.

Built in 1974

### **Essential Information**

MLS® # E4447306 Price \$378,000

Bedrooms 3
Bathrooms 2.00
Full Baths 2

Square Footage 1,040
Acres 0.00
Year Built 1974

Type Single Family

Sub-Type Detached Single Family

Style Bungalow