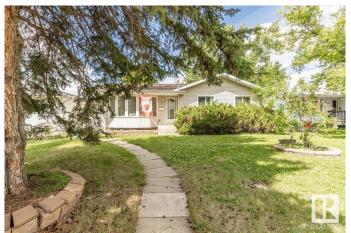

# \$378,000 - 84 Bella Coola Drive, Leduc

MLS® #E4447306

#### \$378,000

3 Bedroom, 2.00 Bathroom, 1,040 sqft Single Family on 0.00 Acres

Corinthia Park, Leduc, AB

If you have been waiting for a bungalow with a large detached garage where the lot still allows space for kids to play you better get your moving boxes ready. A rare find these days with 3 bedrooms and 2 bathrooms. A fenced yard and space to park your RV.

#### **Exterior**

Exterior Wood, Vinyl

Exterior Features Airport Nearby, Back Lane, Fenced, Flat Site, Playground Nearby

Roof Asphalt Shingles

Construction Wood, Vinyl

Foundation Concrete Perimeter