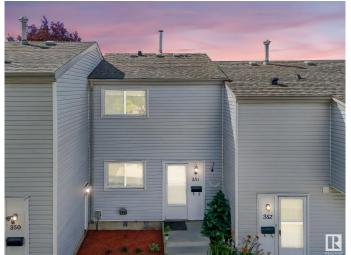

## \$189,900

2 Bedroom, 1.00 Bathroom, 1,012 sqft Condo / Townhouse on 0.00 Acres

Northmount (Edmonton), Edmonton, AB

This "AFFORDABLE" 2 bedroom townhome was extensively renovated 5 years ago including the kitchen with soft close doors, pot drawers, tile backsplash and stainless steel appliances. With newer lighting and fixtures throughout. The bathroom was also redone as well as the high efficiency furnace, hot water tank, vinyl windows with an unfinished basement and ample space for further development, the living room is spacious with a patio door leading to your fenced back yard. The parking stall is located directly in front of the unit for your convenience, the complex is close to most amenities and busing, first time buyers and investors don't miss this one.

Stories 2
Has Basement Yes

Basement Full, Unfinished

**Exterior** 

Exterior Wood, Vinyl

Exterior Features Fenced, Landscaped, Playground Nearby, Public Transportation,

Schools, Shopping Nearby

Roof Asphalt Shingles