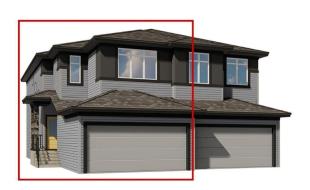

## \$519,900

3 Bedroom, 2.50 Bathroom, 1,597 sqft Single Family on 0.00 Acres

Alces, Edmonton, AB

Welcome to the Nathan quick-possession duplex in the Alces community: a spacious 1,525sqft, 3-bed, 2.5-bath side-entrance home. The efficiently planned layout maximizes spaceâ€"perfectly blending functionality and style. The main floor offers an open-concept kitchen and living area ideal for daily life and entertaining. Upstairs, find a generous primary bedroom two additional bedrooms, a full bath, and in-suite laundryâ€"all within a compact footprint. Built green with energy-efficient systems and quality insulation, this San Rufo home ensures comfort and sustainability. Contemporary exterior curb appeal and a side entrance enhance the home's modern look. Quick possession available, full new-home warranty included. Photos are representative.

## Interior

Interior Features ensuite bathroom

Appliances None

Heating Forced Air-1, Natural Gas

Stories 2

Has Basement Yes

Basement Full, Unfinished