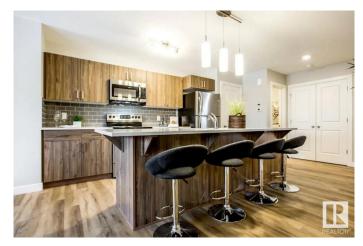

## \$519,900

3 Bedroom, 2.50 Bathroom, 1,597 sqft Single Family on 0.00 Acres

Alces, Edmonton, AB

Welcome to the Nathan quick-possession duplex in the Alces community: a spacious 1,525sqft, 3-bed, 2.5-bath side-entrance home. The efficiently planned layout maximizes spaceâ€"perfectly blending functionality and style. The main floor offers an open-concept kitchen and living area ideal for daily life and entertaining. Upstairs, find a generous primary bedroom two additional bedrooms, a full bath, and in-suite laundryâ€"all within a compact footprint. Built green with energy-efficient systems and quality insulation, this San Rufo home ensures comfort and sustainability. Contemporary exterior curb appeal and a side entrance enhance the home's modern look. Quick possession available, full new-home warranty included. Photos are representative.