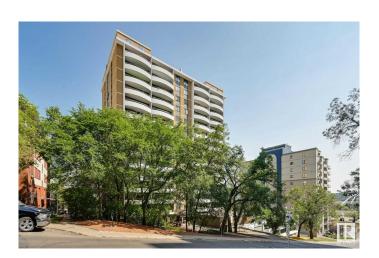

# \$114,900 - 906 9725 106 Street, Edmonton

MLS® #E4448424

## \$114,900

1 Bedroom, 1.00 Bathroom, 765 sqft Condo / Townhouse on 0.00 Acres

Downtown (Edmonton), Edmonton, AB

Spacious 765 sq.ft. one bedroom in the MARQUIS with PRIME VIEW. Conveniently located close to transportation, the river valley trails, restaurants, coffee shops, Ice District and quick access to the U of A. This bright corner unit has PRIME East and South exposures with a stunning river valley and downtown view. A spacious living area with plenty of space for a home office area. Kitchen featuring wood cabinets and pantry. Large storage room in the unit. East facing balcony. The building amenities include an exercise room, social room with a billiard table, saunas, tennis court and visitor parking. Assigned covered parking. The condo fees include all utilities.