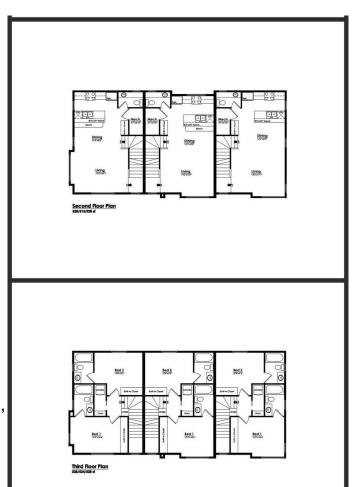

# \$2,250,000

4 Bedroom, 5.00 Bathroom, 4,725 sqft Single Family on 0.00 Acres

Strathearn, Edmonton, AB

One of a kind 6plex. Each units is on 2 floors with 2 bedrooms. Upgraded windows, exterior, interior finishes, and design. Proudly built by varsity homes. Situated on a corner lot with ample parking and across a school playground and only a 2 minute walk to Strathearn LRT. Â This development has 6 electric/gas/water meters and common access mechanical room to comply with MLI CMHC standards. Pro forma of 6% makes it the ideal investment property.

## Interior

Interior Features ensuite bathroom

Dryer, Microwave Hood Fan, **Appliances** 

Forced Air-1, Natural Gas Heating

3 **Stories** 

Has Suite Yes Has Basement Yes

Basement Full, Finished