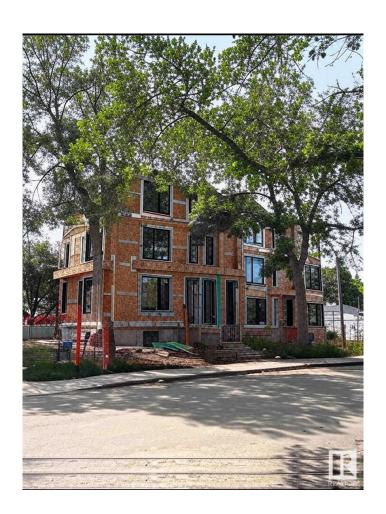

# \$2,250,000 - 8903 94 Avenue, Edmonton

MLS® #E4448614

# \$2,250,000

4 Bedroom, 5.00 Bathroom, 4,725 sqft Single Family on 0.00 Acres

Strathearn, Edmonton, AB

One of a kind 6plex. Each units is on 2 floors with 2 bedrooms. Upgraded windows, exterior, interior finishes, and design. Proudly built by varsity homes. Situated on a corner lot with ample parking and across a school playground and only a 2 minute walk to Strathearn LRT. Â This development has 6 electric/gas/water meters and common access mechanical room to comply with MLI CMHC standards. Pro forma of 6% makes it the ideal investment property.

## **Exterior**

Exterior Wood, Asphalt, Vinyl

**Exterior Features** Public Transportation, Schools, Shopping Nearby

Roof **Asphalt Shingles** 

Construction Wood, Asphalt, Vinyl Foundation Concrete Perimeter